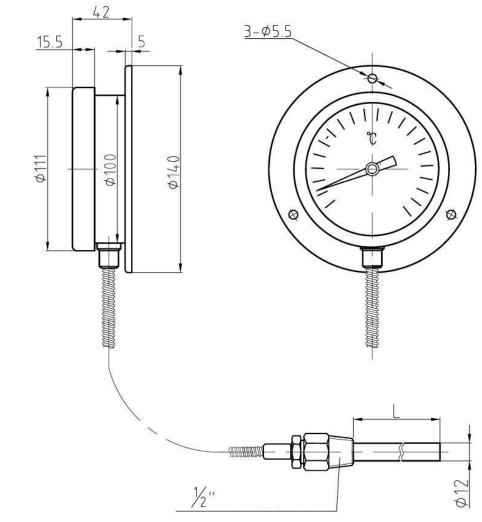

# Bottom

STANDARDS: EN 13190:2001; ASME B40.200-2008

I

Back

STANDARDS: EN 13190:2001; ASME B40.200-2008

#### **STANDARD FEATURES**

| Measuring element:     | bi-metal coil                                   |
|------------------------|-------------------------------------------------|
| Case:                  | SS304                                           |
| Bezel:                 | SS304, sealed type                              |
| Nominal Size:          | 2"(50mm) 2.5"(63mm)                             |
|                        | 4"(100mm) 6"(150mm)                             |
| Dial:                  | aluminum, flat, black lettering                 |
| Pointer:               | aluminum, black                                 |
| adjustment:            | micro pointer adjustment                        |
| Window:                | gasketed glass                                  |
| Hermetic seal:         | waterproof                                      |
| Stem:                  | SS304, diameter 8mm/10mm /12mm                  |
|                        | different lengths are available                 |
| Connection:            | Bottom with rear flange, back with front flange |
| Accuracy:              | +/-2%                                           |
| Range:                 | single in °C or °F, double in °C & °F           |
| Ingress protection:    | IP65                                            |
| Temperature limits for |                                                 |
| storage and transport: | -20 +60°C                                       |
|                        |                                                 |

**Dial:** aluminum with white matt finish, flat type. It offers accurate indication of °C and °F scales.

Window: glass lens, gasketed to maintain weather tight integrity.

**Stem:** different stem lengths are available.