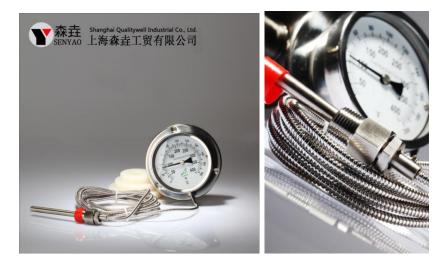

### Remote Reading Gas Filled Thermometers Stainless Steel Version

#### DESCRIPTION

These series of thermometers are designed for remote reading of the temperature, with capillary tubing between case and sensing bulb. The entire thermometer is filled with an inert nitrogen gas offering fast response. The material is all Stainless Steel 304.

## Shanghai QualityWell Industrial Co., Ltd