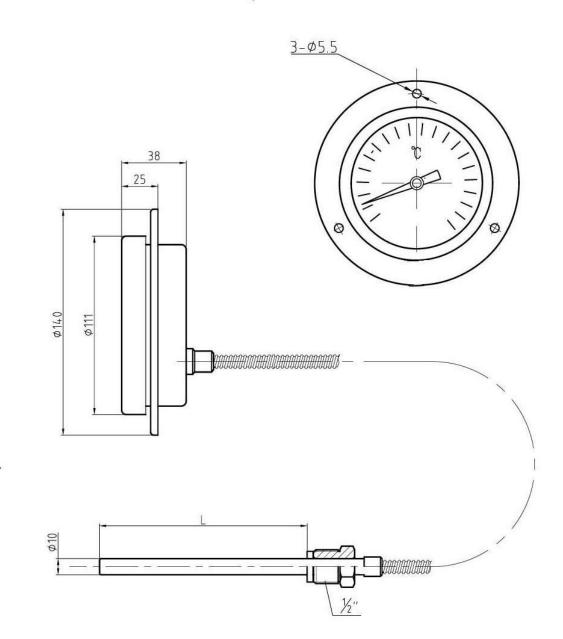

| different lengths are available                 |
| Connection:            | Bottom with rear flange, back with front flange |
| Accuracy:              | +/-2%                                           |
| Range:                 | single in °C or °F, double in °C & °F           |
| Ingress protection:    | IP65                                            |
| Temperature limits for |                                                 |
| storage and transport: | -20 +60°C                                       |
|                        |                                                 |

#### **Schematic Drawing:**







## Shanghai QualityWell Industrial Co., Ltd

# How to Order

Quality/tell Standard









# Bottom



STANDARDS: EN 13190:2001; ASME B40.200-2008



I



Back



STANDARDS: EN 13190:2001; ASME B40.200-2008