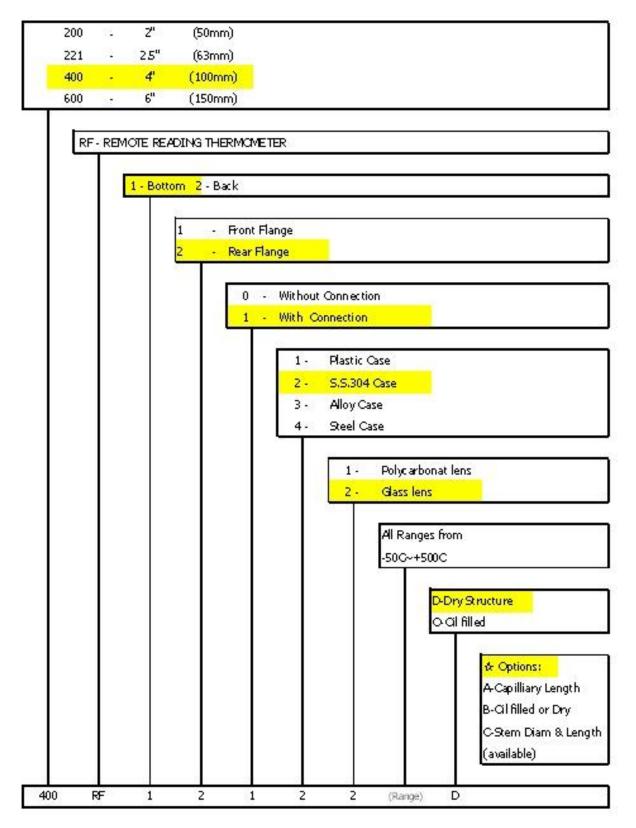

# How to Order

Quality/tell Standard

#### **STANDARD FEATURES**

| Measuring element:     | bi-metal coil                                   |
|------------------------|-------------------------------------------------|
| Case:                  | SS304                                           |
| Bezel:                 | SS304, sealed type                              |
| Nominal Size:          | 2"(50mm) 2.5"(63mm)                             |
|                        | 4"(100mm) 6"(150mm)                             |
| Dial:                  | aluminum, flat, black lettering                 |
| Pointer:               | aluminum, black                                 |
| adjustment:            | micro pointer adjustment                        |
| Window:                | gasketed glass                                  |
| Hermetic seal:         | waterproof                                      |
| Stem:                  | SS304, diameter 8mm/10mm /12mm                  |
|                        | different lengths are available                 |
| Connection:            | Bottom with rear flange, back with front flange |
| Accuracy:              | +/-2%                                           |
| Range:                 | single in °C or °F, double in °C & °F           |
| Ingress protection:    | IP65                                            |
| Temperature limits for |                                                 |
| storage and transport: | -20 +60°C                                       |
|                        |                                                 |