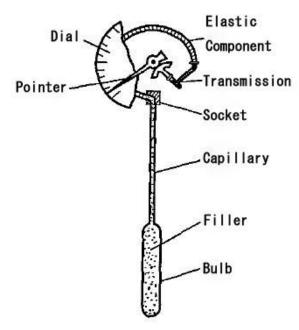

#### **Schematic Drawing:**

#### DESCRIPTION

These series of thermometers are designed for remote reading of the temperature, with capillary tubing between case and sensing bulb. The entire thermometer is filled with an inert nitrogen gas offering fast response. The material is all Stainless Steel 304.

**Bimetal Element:** an extremely responsive temperature sensing element which has been carefully sized and tested in order to ensure continued accuracy.

**Standards:** QualityWell manufactures remote reading thermometers in compliance with the ISO 9001:2008 and ASME B40.4 standards.